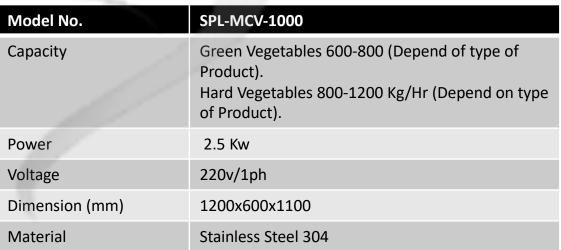

## **ADVANTAGES:**

- Independent operated conveyor belt with independent speed controller.
- Dual Motor system with auto adjustable conveyor system.
- Two Variable Frequency Drive for smooth operations.
- CE Approved.
- Emergency Switch for shutdown of machine.
- Laser Cut Blades for Precision Dicing.
- Auto sensors for Door Opening both ends.
- Green vegetable 600-800 Kg/Hr ( Depend on type of Product).
- Hard Vegetables 800 Kg 1200 Kg/Hr (Depend on type of Product).