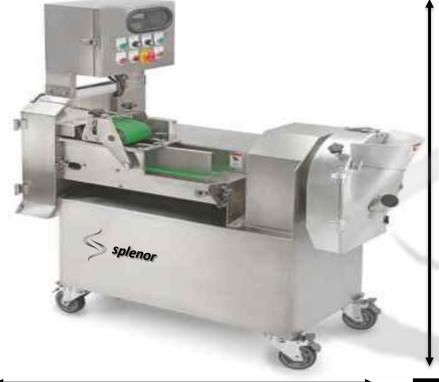

243,1<sup>ST</sup> FLOOR, SECTOR-12/8,DWARKA,NEW DELHI-110075. PH: 9811466869.

EMAIL IDS- sales@splenor.in, info@splenor.in.

Splenor's Multipurpose Conveyor Type Vegetable cutting machine is a well suitable in providing an astute sliced, juliennes of every kind of vegetable, fruits or other product has become a necessity for food processing firms and professional kitchens.

## Splenor Multipurpose Conveyor Type **Vegetable Cutting Machine**

Variable Speed Controller

Castor Wheels with Stopper

**Dual Blade** 

Julienne Blade

## **ADVANTAGES:**

- Independent operated conveyor belt with independent speed controller.
- Dual Motor system with auto adjustable conveyor system.
- Two Variable Frequency Drive for smooth operations.
- CE Approved.
- Emergency Switch for shutdown of machine.
- Laser Cut Blades for Precision Dicing.
- Auto sensors for Door Opening both ends.
- Green vegetable 600-800 Kg/Hr ( Depend on type of Product).
- Hard Vegetables 800 Kg 1200 Kg/Hr (Depend on type of Product).

## **TECHNICAL DATA**

- Water Resistance IP68 Switches.
- **Stainless Steel 304 Unibody** Architecture.
- **Dual Independent Motors for Independent Conveyors.**
- Safety sensor.
- **Emergency Stopper.**