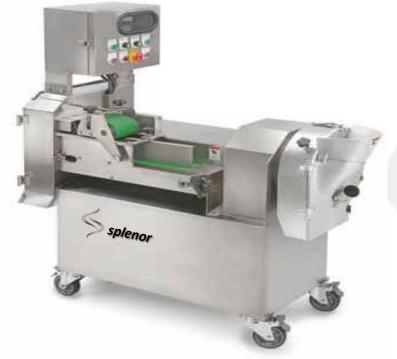

243,1<sup>ST</sup> FLOOR, SECTOR-12/8,DWARKA,NEW DELHI-110075. PH: 9811466869.

EMAIL IDS- sales@splenor.in, info@splenor.in.

Splenor's Multipurpose Conveyor Type Vegetable cutting machine is a well suitable in providing an astute sliced, juliennes of every kind of vegetable, fruits or other product has become a necessity for food processing firms and professional kitchens.

## Splenor Multipurpose Conveyor Type **Vegetable Cutting Machine**

Variable Speed Controller

Castor Wheels with Stopper

**Dual Blade** 

Julienne Blade

## **ADVANTAGES:**

- Independent operated conveyor belt with independent speed controller.
- Dual Motor system with auto adjustable conveyor system.
- Two Variable Frequency Drive for smooth operations.
- CE Approved.
- Emergency Switch for shutdown of machine.
- Laser Cut Blades for Precision Dicing.
- Auto sensors for Door Opening both ends.
- Green vegetable 600-800 Kg/Hr ( Depend on type of Product).
- Hard Vegetables 800 Kg 1200 Kg/Hr (Depend on type of Product).

## **TECHNICAL DATA**

- Water Resistance IP68 Switches.
- **Stainless Steel 304 Unibody** Architecture.
- **Dual Independent Motors for Independent Conveyors.**
- Safety sensor.
- **Emergency Stopper.**