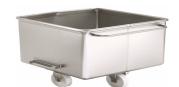

- Slicing Knife.
- Adjustable Slicing 1.5 MM to 30MM.
- Circular Knife Spindles available 5 to 70MM.
- Crosscut Knife Spindles dicing 5 to 60 mm.
- Slicing Cutting Tool 3mm, 5mm, 8mm, 10mm, 12mm.
- Dicing Cutting Tool 8mm x 8mm.
- Dicing Cutting Tool 12mm x 12mm.
- Dicing Cutting Tool 15mm x 15mm.
- Dicing Cutting Tool 20mm x 20mm.
- Julienne Cutters 6mmx 6mm.
- Julienne Cutters 10mm x 10mm.
- Adjustable Fine Cutters.
- Fine Cutters with 2 Blades.
- Potato Chip grid.
- Discharge Trolley.

1200 mm

**Optional Discharge Trolley.** 