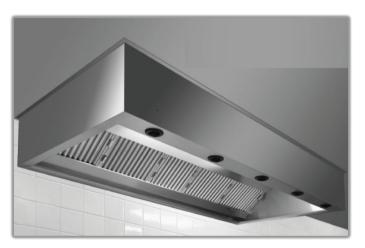

**Splenor's Exhaust Hood system** has been crafted from scratch to optimize maximum long-term performance, efficiency and safety while keep your commercial kitchens smoke free.

## <u>Craftsmanship</u>

The Exhaust hood is fabricated from 18 swg (1-0-1.20 mm thick)304 grade stainless steel sheet. All visible surfaces are ultra fine grain polished to 320 grit. Exhaust hood is cut, punched and folded into sub sections of up to 3000mm in length and factory assembled by means of computer-controlled seam welds and non-mechanical fixings. Joints are provided with internal cover plates so that no joints or mechanical fixings are visible. All metal edges are rolled smooth and are free from sharp edges and projections. The Exhaust hood lower edge is formed into a full perimeter condensation channel with inclined internal elevation to simplify cleaning and the inner edges are crush folded for safety purposes.