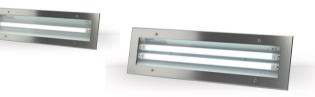

**Optional Accessories** 

## Advantages:

- Stainless Steel Frame.
- 4mm Thick tempered Glass.
- 1xLed / 2x Led two power end.
- IP 55 Protected.
- Energy Class A+