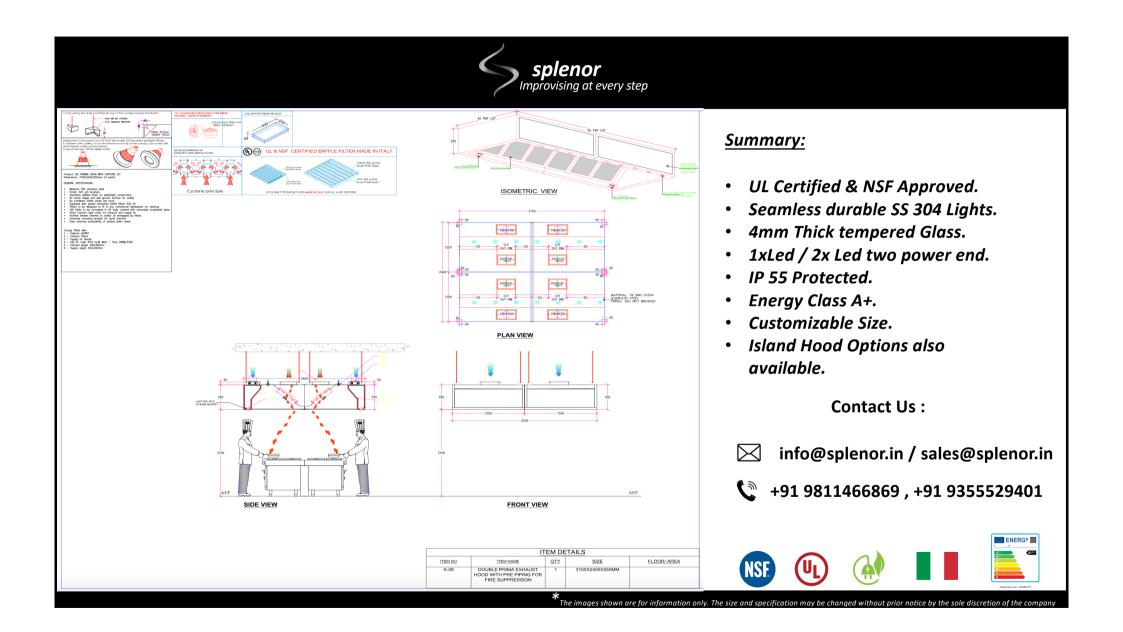

## <u>Craftsmanship</u>

The Exhaust hood is fabricated from 18 swg (1-0-1.20 mm thick)304 grade stainless steel sheet. All visible surfaces are ultra fine grain polished to 320 grit. Exhaust hood is cut, punched and folded into sub sections of up to 3000mm in length and factory assembled by means of computer-controlled seam welds and non-mechanical fixings. Joints are provided with internal cover plates so that no joints or mechanical fixings are visible. All metal edges are rolled smooth and are free from sharp edges and projections. The Exhaust hood lower edge is formed into a full perimeter condensation channel with inclined internal elevation to simplify cleaning and the inner edges are crush folded for safety purposes.