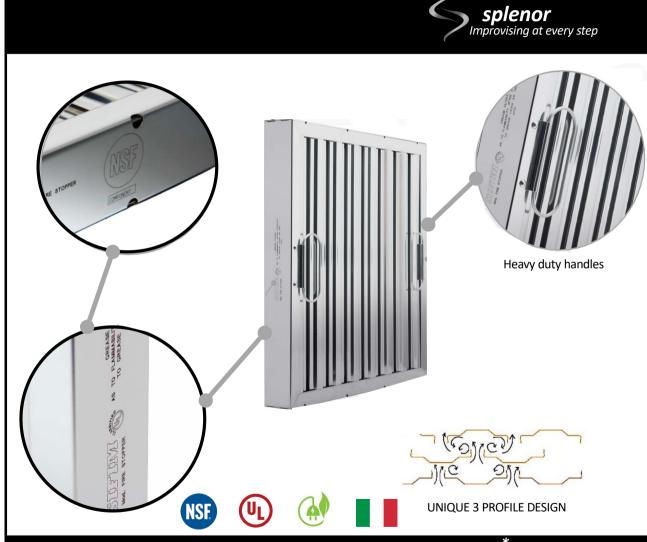

# Fire Stopper

The Imported Fire Stopper baffle/grease filter features a unique and advanced labyrinth three profile baffle construction achieving effective removal of heavy grease particles while its smooth surface allows grease collector quick drainage.

Designed for maximum durability and manufactured in Italy at our world class ISO certified facility the Fire Stopper is an ideal solution for retrofit applications minimizing maintenance cycles.

Its aesthetically elaborated bright finish appearance makes it an ideal solution for new open commercial kitchen designs. These filters are safe and easy to maintain using high temperature dishwashers and approved detergents.